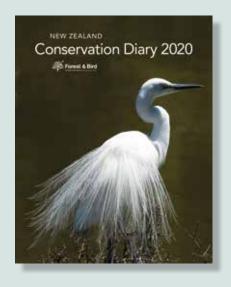

## **New Zealand Conservation Diary 2020**

Recommended Retail Price \$24.99

Every week brings a new photograph of our unique landscapes, plants and wildlife. This quality week-to-view diary features public holidays, and a lay-flat spiral binding.